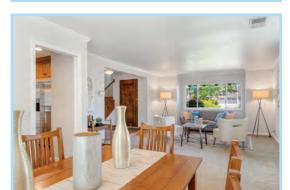

## SEMI-CUSTOM CORNER LOT IN BENICIA!

This semi-custom Southampton home offers an open floor plan. The gourmet kitchen includes stainless appliances, granite countertops, custom cabinets with ample storage and pull-out shelves, and a large island for gathering. Family room features a beautiful pellet fireplace. Newer paint, newer windows, kitchen and bathrooms have been remodeled. Upstairs you'll find the bedrooms, oversized for your comfort. Spa-like primary bathroom offers heated floors/tub. The nearly .23-acre corner lot is surrounded by redwood trees, with a private backyard that is perfect for entertaining with a large deck & Koi pond (enjoy your morning coffee in the serene gazebo, next to the pond). This unique gem is conveniently situated across the street from Channing Circle park and hiking trails.