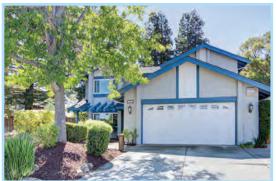

## SEMI-CUSTOM CORNER LOT IN BENICIA!

This semi-custom Southampton home offers an open floor plan. The gourmet kitchen includes stainless appliances, granite countertops, custom cabinets with ample storage and pull-out shelves, and a large island for gathering. Family room features a beautiful pellet fireplace. Newer paint, newer windows, kitchen and bathrooms have been remodeled. Upstairs you'll find the bedrooms, oversized for your comfort. Spa-like primary bathroom offers heated floors/tub. The nearly .23-acre corner lot is surrounded by redwood trees, with a private backyard that is perfect for entertaining with a large deck & Koi pond (enjoy your morning coffee in the serene gazebo, next to the pond). This unique gem is conveniently situated across the street from Channing Circle park and hiking trails.