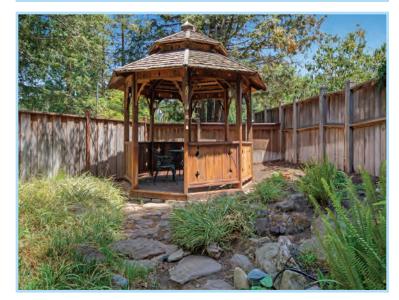

## SEMI-CUSTOM CORNER LOT IN BENICIA!

This semi-custom Southampton home offers an open floor plan. The gourmet kitchen includes stainless appliances, granite countertops, custom cabinets with ample storage and pull-out shelves, and a large island for gathering. Family room features a beautiful pellet fireplace. Newer paint, newer windows, kitchen and bathrooms have been remodeled. Upstairs you'll find the bedrooms, oversized for your comfort. Spa-like primary bathroom offers heated floors/tub. The nearly .23-acre corner lot is surrounded by redwood trees, with a private backyard that is perfect for entertaining with a large deck & Koi pond (enjoy your morning coffee in the serene gazebo, next to the pond). This unique gem is conveniently situated across the street from Channing Circle park and hiking trails.