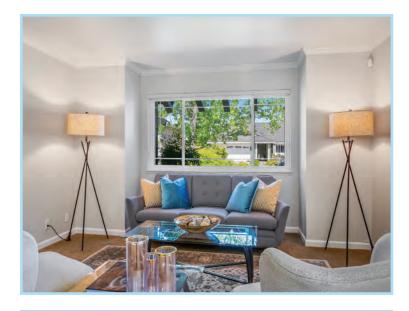

## SEMI-CUSTOM CORNER LOT IN BENICIA!

This semi-custom Southampton home offers an open floor plan. The gourmet kitchen includes stainless appliances, granite countertops, custom cabinets with ample storage and pull-out shelves, and a large island for gathering. Family room features a beautiful pellet fireplace. Newer paint, newer windows, kitchen and bathrooms have been remodeled. Upstairs you'll find the bedrooms, oversized for your comfort. Spa-like primary bathroom offers heated floors/tub. The nearly .23-acre corner lot is surrounded by redwood trees, with a private backyard that is perfect for entertaining with a large deck & Koi pond (enjoy your morning coffee in the serene gazebo, next to the pond). This unique gem is conveniently situated across the street from Channing Circle park and hiking trails.