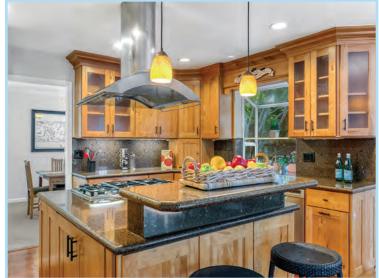

## SEMI-CUSTOM CORNER LOT IN BENICIA!

This semi-custom Southampton home offers an open floor plan. The gourmet kitchen includes stainless appliances, granite countertops, custom cabinets with ample storage and pull-out shelves, and a large island for gathering. Family room features a beautiful pellet fireplace. Newer paint, newer windows, kitchen and bathrooms have been remodeled. Upstairs you'll find the bedrooms, oversized for your comfort. Spa-like primary bathroom offers heated floors/tub. The nearly .23-acre corner lot is surrounded by redwood trees, with a private backyard that is perfect for entertaining with a large deck & Koi pond (enjoy your morning coffee in the serene gazebo, next to the pond). This unique gem is conveniently situated across the street from Channing Circle park and hiking trails.