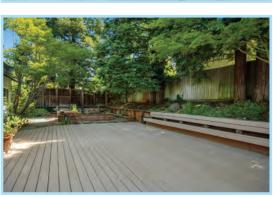

## SEMI-CUSTOM CORNER LOT IN BENICIA!

This semi-custom Southampton home offers an open floor plan. The gourmet kitchen includes stainless appliances, granite countertops, custom cabinets with ample storage and pull-out shelves, and a large island for gathering. Family room features a beautiful pellet fireplace. Newer paint, newer windows, kitchen and bathrooms have been remodeled. Upstairs you'll find the bedrooms, oversized for your comfort. Spa-like primary bathroom offers heated floors/tub. The nearly .23-acre corner lot is surrounded by redwood trees, with a private backyard that is perfect for entertaining with a large deck & Koi pond (enjoy your morning coffee in the serene gazebo, next to the pond). This unique gem is conveniently situated across the street from Channing Circle park and hiking trails.