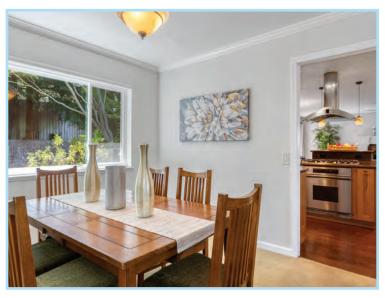

## SEMI-CUSTOM CORNER LOT IN BENICIA!

This semi-custom Southampton home offers an open floor plan. The gourmet kitchen includes stainless appliances, granite countertops, custom cabinets with ample storage and pull-out shelves, and a large island for gathering. Family room features a beautiful pellet fireplace. Newer paint, newer windows, kitchen and bathrooms have been remodeled. Upstairs you'll find the bedrooms, oversized for your comfort. Spa-like primary bathroom offers heated floors/tub. The nearly .23-acre corner lot is surrounded by redwood trees, with a private backyard that is perfect for entertaining with a large deck & Koi pond (enjoy your morning coffee in the serene gazebo, next to the pond). This unique gem is conveniently situated across the street from Channing Circle park and hiking trails.