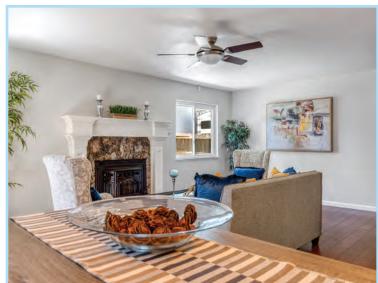

## SEMI-CUSTOM CORNER LOT IN BENICIA!

This semi-custom Southampton home offers an open floor plan. The gourmet kitchen includes stainless appliances, granite countertops, custom cabinets with ample storage and pull-out shelves, and a large island for gathering. Family room features a beautiful pellet fireplace. Newer paint, newer windows, kitchen and bathrooms have been remodeled. Upstairs you'll find the bedrooms, oversized for your comfort. Spa-like primary bathroom offers heated floors/tub. The nearly .23-acre corner lot is surrounded by redwood trees, with a private backyard that is perfect for entertaining with a large deck & Koi pond (enjoy your morning coffee in the serene gazebo, next to the pond). This unique gem is conveniently situated across the street from Channing Circle park and hiking trails.