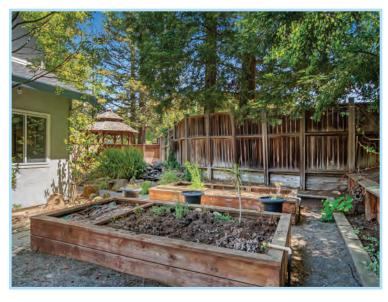

## SEMI-CUSTOM CORNER LOT IN BENICIA!

This semi-custom Southampton home offers an open floor plan. The gourmet kitchen includes stainless appliances, granite countertops, custom cabinets with ample storage and pull-out shelves, and a large island for gathering. Family room features a beautiful pellet fireplace. Newer paint, newer windows, kitchen and bathrooms have been remodeled. Upstairs you'll find the bedrooms, oversized for your comfort. Spa-like primary bathroom offers heated floors/tub. The nearly .23-acre corner lot is surrounded by redwood trees, with a private backyard that is perfect for entertaining with a large deck & Koi pond (enjoy your morning coffee in the serene gazebo, next to the pond). This unique gem is conveniently situated across the street from Channing Circle park and hiking trails.