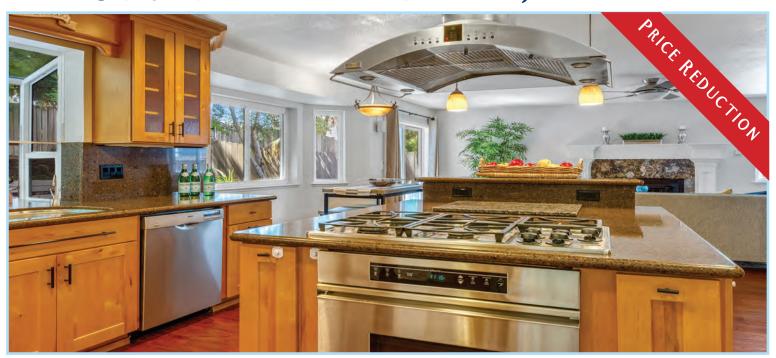

## SEMI-CUSTOM CORNER LOT IN BENICIA!

This semi-custom Southampton home offers an open floor plan. The gourmet kitchen includes stainless appliances, granite countertops, custom cabinets with ample storage and pull-out shelves, and a large island for gathering. Family room features a beautiful pellet fireplace. Newer paint, newer windows, kitchen and bathrooms have been remodeled. Upstairs you'll find the bedrooms, oversized for your comfort. Spa-like primary bathroom offers heated floors/tub. The nearly .23-acre corner lot is surrounded by redwood trees, with a private backyard that is perfect for entertaining with a large deck & Koi pond (enjoy your morning coffee in the serene gazebo, next to the pond). This unique gem is conveniently situated across the street from Channing Circle park and hiking trails.